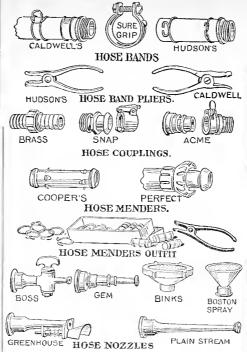

OUPLINGS

P. P. Wt. Doz. Pair inch..... $3\frac{1}{4}$  lbs. \$0.25 .25 2.75 inch....4

#### PERFECT HOSE COUPLINGS

Equipped with a clamp on the male and female part for securing to the hose; no band required; for ½- and 34-inch hose; mention which is wanted when ordering. 30c. pair; doz., \$3.25.

#### SNAP HOSE COUPLINGS

Snap Couplings. 32c. pair; doz. pairs, \$3.50. (Washers, 18c. doz.) Parcel Post Weight, per doz., 21/2 lbs.

#### SNAP COUPLING PARTS

No. 2-Male, 13c. each; per doz., \$1.35 Parcel Post Weight, per doz., 11/4 lbs. o. 1—Female, 20c. each; per doz., \$2.25. P. Post Wt., per doz., 1¼ lbs. Washers for Snap Hose couplings, 18c. per doz.; per 100, \$1.25.

#### RUBBER APRONS

For watering, etc., made of extra heavy material; brass eyelets, \$3.25 each

#### HOSE EQUIPMENT



#### ACME HOSE COUPLINGS

No. 3 part, for attaching to spigot, 25c. each; doz., \$2.75.

Parcel Post Weight, per doz., 3 lbs.

No. 4 part, for attaching to hose, 45c. each; doz., \$4.75. Wt., doz., 3 lbs. Couplings complete, consisting of one No. 3 and one No. 4 part, 70c. each; per doz., \$7.50. Wt., per doz., 6 lbs.

#### HOSE MENDERS

|   |            |            | Each   | Doz.   | 100    |
|---|------------|------------|--------|--------|--------|
| l | Cooper's,  | ¾ in       | \$0.08 | \$0.85 | \$6.50 |
| l | 6.6        | 5/8 ''     | .08    | .85    | 6.50   |
| l | * *        | 1/2 "      | .08    | .85    | 6.50   |
| l | Jones', 34 | in. (iron) | .08    | .80    |        |
| l | Hudson's   | ¾ in.      |        |        |        |
| ſ |            | (brass)    | .07    | .70